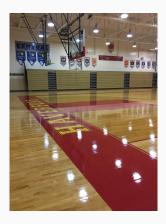

### Gymnasium

- Refinish gym floor
- Replace wall padding

Replace exterior doors: Boys locker room, Girls locker room, weight room