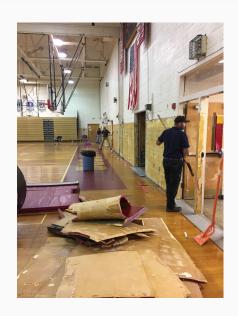

### HAVERFORD MIDDLE SCHOOL

Gymnasium A/B floor replacement

Repair and refinish stone facade on front of building

### CHATHAM PARK ELEMENTARY

Gym floor replacement

Gym wall padding - Mid August start

Gym ventilation

Electrical Upgrade - August 1st

New Fire Alarm System