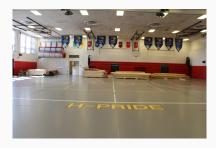

### Gymnasium

- Refinish gym floor
- Replace wall padding

Replace exterior doors: Boys locker room, Girls locker room, weight room