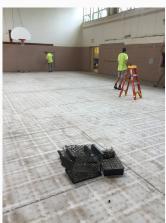

### HAVERFORD MIDDLE SCHOOL

Gymnasium A/B floor replacement

Repair and refinish stone facade on front of building