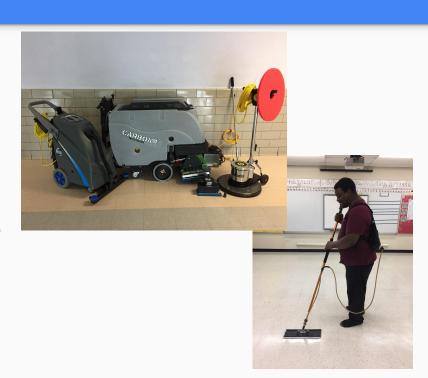

### CUSTODIAL SUMMER CLEANING

- Strip and wax all floors and hallways
- Deep clean all carpets
- Clean all classrooms
- Clean all desks, tables and chairs
- Clean gym, café, auditorium and offices
- Paint classrooms and hallways
- Clean all bathrooms

### CUSTODIAL SUMMER CLEANING

Tom Cat Carbon 28" Edge Auto Scrubber

Nano Edge Scrubber

3M waxing Application Waxing System

Wet/Dry vacuum with Front mount squeegee