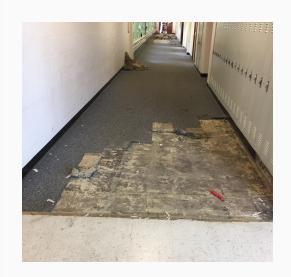

### LYNNEWOOD ELEMENTARY

Carpet replacement

2 Wheelchair Lifts

Repaired eroding hill