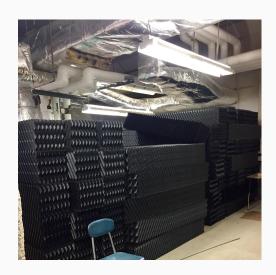

# School Facilities & Maintenance Operations

2017 Summer Maintenance Projects

### HAVERFORD HIGH SCHOOL

#### Stadium Field Turf Replacement

### Gymnasium

- Refinish gym floor
- Replace wall padding

Replace exterior doors: Boys locker room, Girls locker room, weight room





### HAVERFORD HIGH SCHOOL

### **Cooling Tower Service**









### HAVERFORD MIDDLE SCHOOL

Gymnasium A/B floor replacement

Repair and refinish stone facade on front of building





### LYNNEWOOD ELEMENTARY

Carpet replacement

2 Wheelchair Lifts

Repaired eroding hill





### CHATHAM PARK ELEMENTARY

Gym floor replacement

Gym wall padding - Mid August start

Gym ventilation

Electrical Upgrade - August 1st

New Fire Alarm System





## New Desks in 3rd Grade

Chatham Park Elementary
Coopertown Elementary
Lynnewood Elementary



### MAINTENANCE AND GROUNDS

- Inspect and repair all playground equipment
- Mulch all playground beds
- Trim all trees and bushes
- Weed all flower beds
- Prepare all athletic fields for fall sports

### CUSTODIAL SUMMER CLEANING

- Strip and wax all floors and hallways
- Deep clean all carpets
- Clean all classrooms
-