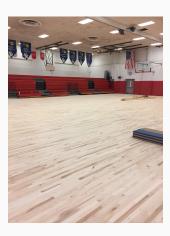

### Gymnasium

- Refinish gym floor
- Replace wall padding

Replace exterior doors: Boys locker room, Girls locker room, weight room