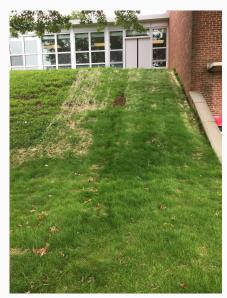

### LYNNEWOOD ELEMENTARY

Carpet replacement

2 Wheelchair Lifts

Repaired eroding hill