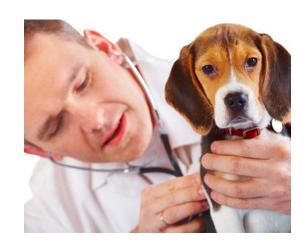

## A Vet

Is your pet sick? Take it to a vet. The vet will help. A vet is an animal doctor. Tell the vet about your pet. Tell if your pet fell. Tell what you fed your pet. The vet will check your pet. Your pet may get a shot. Your pet may get well.