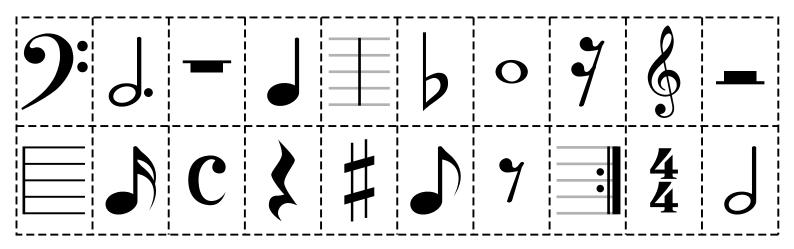

## **Music Symbols**

Cut out the music symbols at the bottom of the page. Glue them into the box with the correct name.

| staff             |  | bar<br>line            |  | quarter<br>note   |  | quarter<br>rest   |  |
|-------------------|--|------------------------|--|-------------------|--|-------------------|--|
| treble<br>clef    |  | repeat<br>sign         |  | eighth<br>note    |  | eighth<br>rest    |  |
| bass<br>clef      |  | whole<br>note          |  | sixteenth<br>note |  | sixteenth<br>rest |  |
| common<br>time    |  | dotted<br>half<br>note |  | whole<br>rest     |  | flat              |  |
| time<br>signature |  | half<br>note           |  | half<br>rest      |  | sharp             |  |