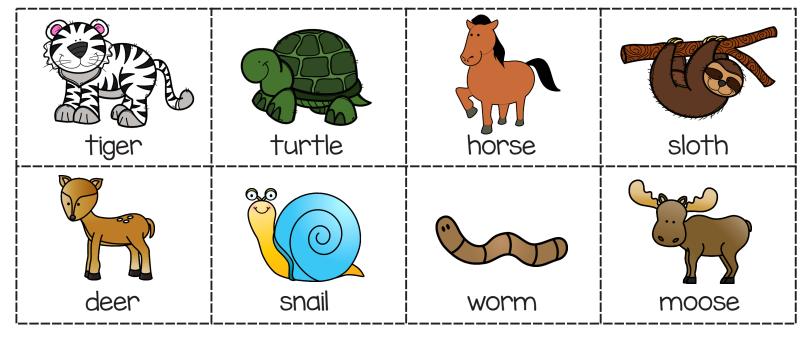

## **Sorting Activities**

Name:

Directions: Sort, cut, and paste the pictures into the right box.

| Fast |   | Slow |   |
|------|---|------|---|
|      | 2 |      | 2 |
| 3    | 4 | 3    | 4 |