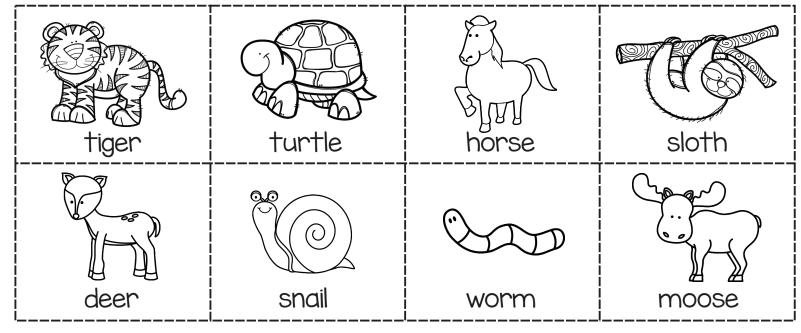

## **Sorting Activities**

Name:

Directions: Sort, cut, and paste the pictures into the right box.

| Fast |   | Slow |   |
|------|---|------|---|
|      | 2 |      | 2 |
| 3    | 4 | 3    | 4 |